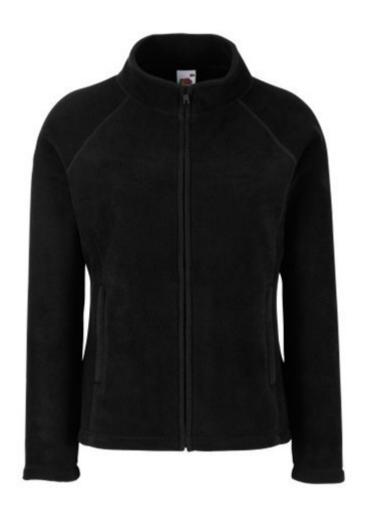

# FRUIT OF THE LOOM, LADIES FULL ZIP FLEECE, BLACK, WOMEN'S POLAR FLEECE HOODIE, XL

## **Specification**

Fruit of the Loom, Ladies Full Zip Fleece, Black, Women's Polar Fleece Hoodie, XL. Women's polar fleece sweatshirt, made of 100% polyester, 300gm / m2 polyester, women's sweat, for quick body warming, with fasteners at the ends of the sweatshirt and sleeves, slightly waist-high, with a normal cut, with front pockets and a zipper. Branding: embroidery